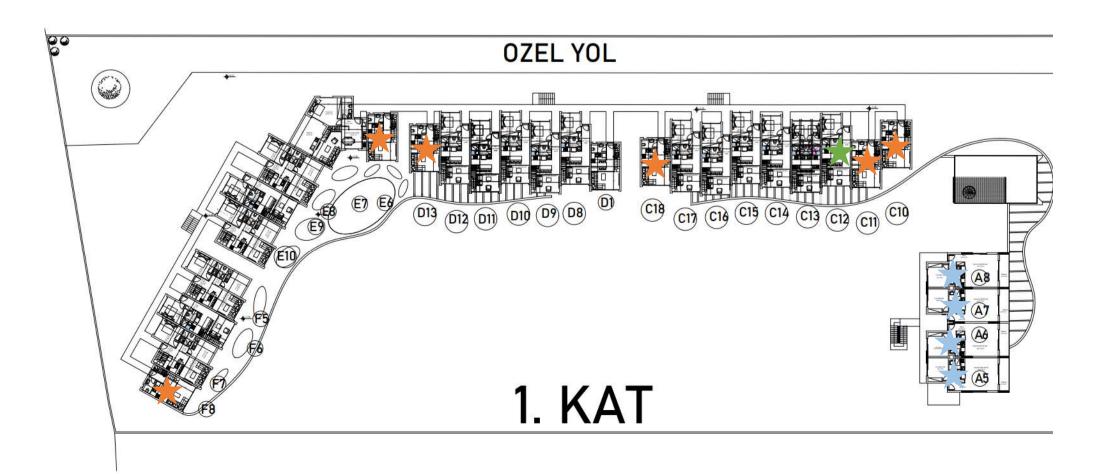

## - First Floor Units

| BLOCK | APARTMENT<br>NO | ТҮРЕ        | FLOOR | AREA / m² |          |                 | FFATURES                                       | \/I\\\                        | DDICE    | A\/AII A DIL IT\ |
|-------|-----------------|-------------|-------|-----------|----------|-----------------|------------------------------------------------|-------------------------------|----------|------------------|
|       |                 |             |       | TOTAL     | INTERNAL | BALCONY/TERACCE | FEATURES                                       | VIEW                          | PRICE    | AVAILABILITY     |
| Α     | 5               | Shop        | First |           |          |                 |                                                |                               | *        |                  |
| Α     | 6               | Shop        | First |           |          |                 |                                                |                               | *        |                  |
| Α     | 7               | Shop        | First |           |          |                 |                                                |                               | *        |                  |
| Α     | 8               | Shop        | First |           |          |                 |                                                |                               | *        |                  |
| С     | 10              | Studio-Loft | First | 61        | 47.1     | 27.3            | Roof Terrace                                   | Pool View<br>Partial Sea View | *        | SOLD             |
| С     | 11              | Studio-Loft | First | 61        | 47.1     | 27.3            | Roof Terrace                                   | Pool View<br>Partial Sea View | *        | SOLD             |
| С     | 12              | 1+2 Loft    | First | 70        | 57.1     | 20+25           | Loft Terrace<br>Roof Terrace                   | Pool View<br>Partial Sea View | *        | SHOWHOUSE        |
| С     | 13              | 1+2 Loft    | First | 70        | 57.1     | 20+25           | Loft Terrace<br>Roof Terrace                   | Pool View<br>Partial Sea View | £210,000 | AVAILABLE        |
| С     | 14              | 1+2 Loft    | First | 70        | 57.1     | 20+25           | Loft Terrace<br>Roof Terrace                   | Pool View<br>Partial Sea View | £210,000 | AVAILABLE        |
| С     | 15              | 1+2 Loft    | First | 70        | 57.1     | 20+25           | Loft Terrace<br>Roof Terrace                   | Pool View<br>Partial Sea View | £210,000 | AVAILABLE        |
| С     | 16              | 1+2 Loft    | First | 70        | 57.1     | 20+25           | Loft Terrace<br>Roof Terrace                   | Pool View<br>Partial Sea View | £210,000 | AVAILABLE        |
| С     | 17              | 1+2 Loft    | First | 70        | 57.1     | 20+25           | Loft Terrace<br>Roof Terrace                   | Pool View<br>Partial Sea View | £210,000 | AVAILABLE        |
| С     | 18              | Studio-Loft | First | 61        | 47.1     | 27.3            | Roof Terrace                                   | Pool View<br>Partial Sea View | *        | SOLD             |
| D     | 8               | 1+2 Loft    | First | 70        | 57.1     | 20+25           | Loft Terrace<br>Roof Terrace                   | Pool View<br>Partial Sea View | £210,000 | AVAILABLE        |
| D     | 9               | 1+2 Loft    | First | 70        | 57.1     | 20+25           | Loft Terrace<br>Roof Terrace                   | Pool View<br>Partial Sea View | £210,000 | AVAILABLE        |
| D     | 10              | 1+2 Loft    | First | 70        | 57.1     | 20+25           | Loft Terrace<br>Roof Terrace                   | Pool View<br>Partial Sea View | £210,000 | AVAILABLE        |
| D     | 11              | 1+2 Loft    | First | 70        | 57.1     | 20+25           | Loft Terrace<br>Roof Terrace                   | Pool View<br>Partial Sea View | £210,000 | AVAILABLE        |
| D     | 12              | 1+2 Loft    | First | 70        | 57.1     | 20+25           | Loft Terrace<br>Roof Terrace                   | Pool View<br>Partial Sea View | £210,000 | AVAILABLE        |
| D     | 13              | Studio-Loft | First | 61        | 47.1     | 27.3            | Roof Terrace                                   | Pool View<br>Partial Sea View | •        | SOLD             |
| E     | 6               | Studio-Loft | First | 61        | 47.1     | 27.3            | Roof Terrace                                   | Pool View<br>Partial Sea View | •        | SOLD             |
| E     | 7               | 1+2 Loft    | First | 94        | 79       | 23+25           | First Floor Open Terrace<br>Loft Floor Terrace | Pool View<br>Sea View         | £250,000 | AVAILABLE        |
| E     | 8               | 1+2 Loft    | First | 72        | 59.25    | 10+18           | First Floor Open Terrace<br>Loft Terrace       | Pool View<br>Sea View         | £200,000 | AVAILABLE        |
| E     | 9               | 1+2 Loft    | First | 70        | 57.1     | 20+25           | Loft Terrace<br>Roof Terrace                   | Pool View<br>Sea View         | £210,000 | AVAILABLE        |
| E     | 10              | 1+2 Loft    | First | 72        | 59.25    | 10+18           | First Floor Open Terrace<br>Loft Terrace       | Pool View<br>Sea View         | £200,000 | AVAILABLE        |
| F     | 5               | 1+2 Loft    | First | 72        | 59.25    | 10+18           | First Floor Open Terrace<br>Loft Terrace       | Pool View<br>Sea View         | £200,000 | AVAILABLE        |
| F     | 6               | 1+2 Loft    | First | 70        | 57.1     | 20+25           | Loft Terrace<br>Roof Terrace                   | Pool View<br>Sea View         | £210,000 | AVAILABLE        |
| F     | 7               | 1+2 Loft    | First | 72        | 59.25    | 10+18           | First Floor Open Terrace<br>Loft Terrace       | Pool View<br>Sea View         | £200,000 | AVAILABLE        |
| F     | 8               | Studio-Loft | First | 61        | 47.1     | 27.3            | Roof Terrace                                   | Pool View<br>Sea View         |          | SOLD             |