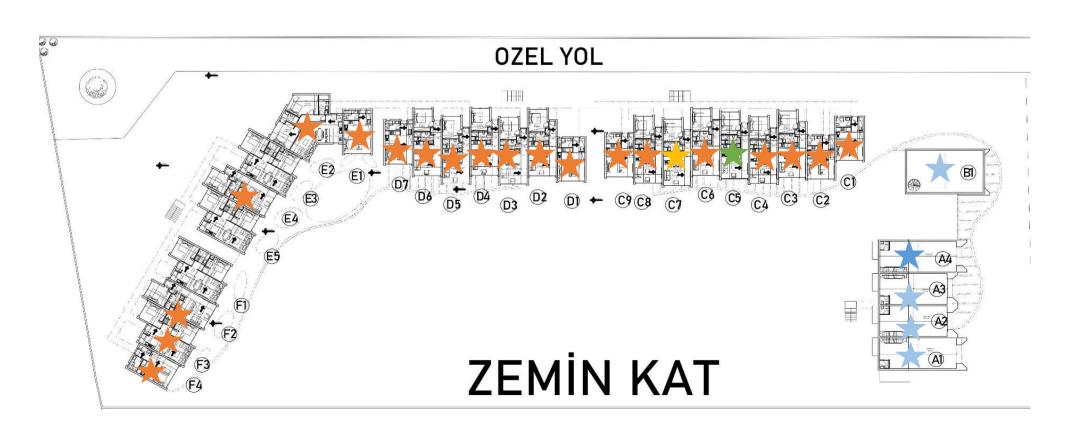

## **Ground Floor Units**

|       |                 |        |                     |       | 4054  | , 2             |                                |           |          | BF TRICON     |
|-------|-----------------|--------|---------------------|-------|-------|-----------------|--------------------------------|-----------|----------|---------------|
| вьоск | APARTMENT<br>NO | TYPE   | FLOOR               | TOTAL | AREA  | BALCONY/TERACCE | FEATURES                       | VIEW      | PRICE    | AVAILABILITY  |
| A     | 1               | Shop   | Ground              |       |       |                 |                                |           |          |               |
| Α     | 2               | Shop   | Ground              |       |       |                 |                                |           | *        |               |
| А     | 3               | Shop   | Ground              |       |       |                 |                                |           |          |               |
| А     | 4               | Shop   | Ground              |       |       |                 |                                |           | •        | TRICON OFFICE |
| В     | 1               | Shop   | Ground              |       |       |                 |                                |           | •        |               |
| С     | 1               | Studio | Ground              | 38    | 31.7  | 12              | Open Terrace                   | Pool View | •        | SOLD          |
| С     | 2               | Studio | Ground              | 38    | 31.7  | 11              | Open Terrace                   | Pool View | •        | SOLD          |
| С     | 3               | 1+1    | Ground              | 55    | 45    | 25              | Open Terrace                   | Pool View | •        | SOLD          |
| С     | 4               | 1+1    | Ground              | 55    | 45    | 11              | Open Terrace                   | Pool View |          | SOLD          |
| С     | 5               | 1+1    | Ground              | 55    | 45    | 10              | Open Terrace                   | Pool View |          | SHOWHOUSE     |
| С     | 6               | 1+1    | Ground              | 55    | 45    | 10              | Open Terrace                   | Pool View |          | SOLD          |
| С     | 7               | 1+1    | Ground              | 55    | 45    | 6               | Open Terrace                   | Pool View |          | RESERVED      |
| С     | 8               | 1+1    | Ground              | 55    | 45    | 11              | Open Terrace                   | Pool View | *        | SOLD          |
| С     | 9               | Studio | Ground              | 38    | 31.7  | 17              | Open Terrace                   | Pool View | •        | SOLD          |
| D     | 1               | 2+2    | Ground<br>and First | 64    | 58    | 27              | Open Terrace                   | Pool View | •        | SOLD          |
| D     | 2               | 1+1    | Ground              | 55    | 45    | 12              | Open Terrace                   | Pool View |          | SOLD          |
| D     | 3               | 1+1    | Ground              | 55    | 45    | 6               | Open Terrace                   | Pool View |          | SOLD          |
| D     | 4               | 1+1    | Ground              | 55    | 45    | 15              | Open Terrace                   | Pool View |          | SOLD          |
| D     | 5               | 1+1    | Ground              | 55    | 45    | 11              | Open Terrace                   | Pool View | •        | SOLD          |
| D     | 6               | 1+1    | Ground              | 55    | 45    | 16              | Open Terrace                   | Pool View | •        | SOLD          |
| D     | 7               | Studio | Ground              | 38    | 31.7  | 22              | Open Terrace                   | Pool View | *        | SOLD          |
| Е     | 1               | Studio | Ground              | 38    | 31.7  | 15              | Open Terrace                   | Pool View | •        | SOLD          |
| Е     | 2               | 2+1    | Ground              | 94    | 81.45 | 23              | Open terrace<br>Corner         | Pool View | •        | SOLD          |
| Е     | 3               | 2+1    | Ground              | 70    | 58.7  | 30              | Open Terrace<br>Private Garden | Pool View | £180,000 | AVAILABLE     |
| E     | 4               | 1+1    | Ground              | 55    | 45    | 22+22           | Open Terrace<br>Private Garden | Pool View | •        | SOLD          |
| Е     | 5               | 2+1    | Ground              | 70    | 58.7  | 37+32           | Open Terrace<br>Private Garden | Pool View | £180,000 | AVAILABLE     |
| F     | 1               | 2+1    | Ground              | 70    | 58.7  | 36+34           | Open Terrace<br>Private Garden | Pool View | £180,000 | AVAILABLE     |
| F     | 2               | 1+1    | Ground              | 55    | 45    | 22+22           | Open Terrace<br>Private Garden | Pool View | *        | SOLD          |
| F     | 3               | 2+1    | Ground              | 70    | 58.7  | 29+27           | Open Terrace<br>Private Garden | Pool View | •        | SOLD          |
| F     | 4               | Studio | Ground              | 38    | 31.7  | 13+24           | Open Terrace<br>Private Garden | Pool View | •        | SOLD          |